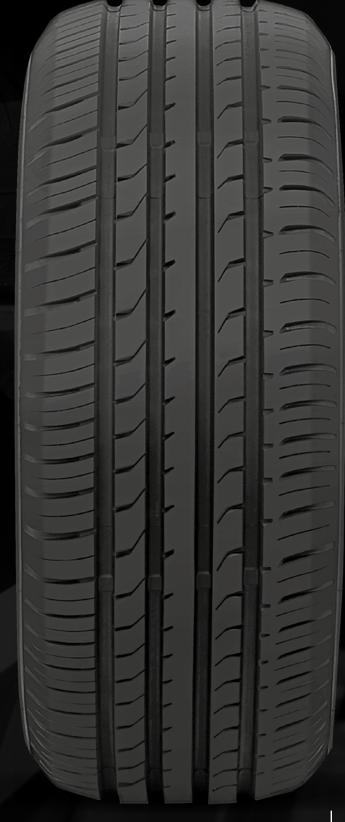

It incorporates the latest silica tread compound technologies to provide high levels of safety and grip in a wide range of conditions.

The HP5 has been a regular on the podium in Australian independent tyre tests.

Advanced silica compound formulated to **reduce rolling resistance** and **improve wet performance**.

Unique bead filler design improves rolling resistance and ride comfort.

Rib pattern design with four circumferential grooves improves hydroplaning resistance and handling.

Curved shoulder groove design reduces vibration noise in tread area.